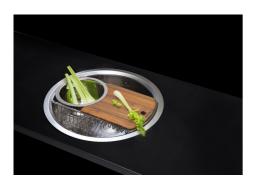

### **Sink Giotto**

Kitchen Sinks Code: 1333 000

### **DETAILS**

| Edge/Installation Type | Flush-mount   Top-mount                                         |
|------------------------|-----------------------------------------------------------------|
| Finish                 | Foster brushed                                                  |
| Material               | AISI 304 stainless steel                                        |
| Texture                | Brushed in line                                                 |
| Base                   | 60 cm                                                           |
| Dimensions             | Ø 520 mm                                                        |
| Standard fittings      | Fixing hooks, gasket, drain, overflow and siphon, boxed packing |
| Mixer holes            | No standard holes                                               |
| Built-in hole          | View technical data sheet                                       |

| Drainer             | No                                                                                                                                                                                                    |
|---------------------|-------------------------------------------------------------------------------------------------------------------------------------------------------------------------------------------------------|
| Width               | 52 cm                                                                                                                                                                                                 |
| Bowl dimension      | Ø 445mm                                                                                                                                                                                               |
| Number of bowls     | 1 bowl                                                                                                                                                                                                |
| Waste fitting       | Drain SPACE 3,5"                                                                                                                                                                                      |
| FEATURES            |                                                                                                                                                                                                       |
| Deep bowls          | This bowls reach an important depth, over 20 cm, thanks to the advanced production technology, that can be offer great capiency and practicity in all the washing operations.                         |
| High thickness      | Imm thick steel. A significant thickness, which guarantees the maximum sturdiness and durability.                                                                                                     |
| Save space system   | Drain and siphon are designed to leave as much space as possible in the under-sink area, more and more useful today for theseparate waste collection systems.                                         |
| Space waste fitting | The elegant SPACE steel cap closes the drain and leaves no visible residues collected in the basket below. Space also has a small footprint and allows the optimal use of the under-sink compartment. |