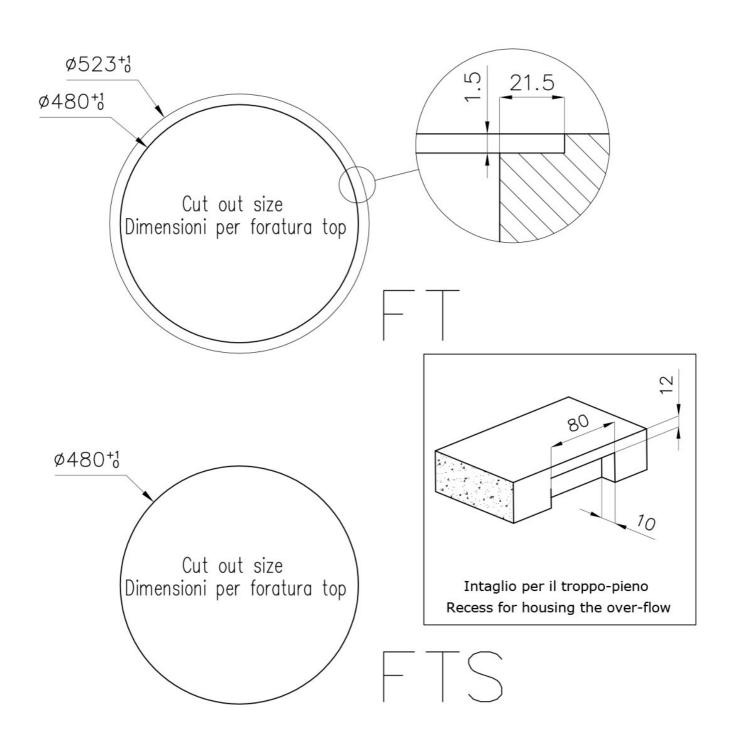

### **DETAILS**

| Edge/Installation Type | Flush-mount   Top-mount                                         |
|------------------------|-----------------------------------------------------------------|
| Finish                 | Foster brushed                                                  |
| Material               | AISI 304 stainless steel                                        |
| Texture                | Brushed in line                                                 |
| Base                   | 60 cm                                                           |
| Dimensions             | Ø 520 mm                                                        |
| Standard fittings      | Fixing hooks, gasket, drain, overflow and siphon, boxed packing |
| Mixer holes            | No standard holes                                               |
| Built-in hole          | View technical data sheet                                       |

### **TECHNICAL DATA**