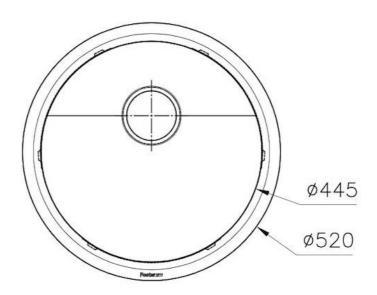

### **DETAILS**

| Edge/Installation Type | Flush-mount   Top-mount                                         |
|------------------------|-----------------------------------------------------------------|
| Finish                 | Foster brushed                                                  |
| Material               | AISI 304 stainless steel                                        |
| Texture                | Brushed in line                                                 |
| Base                   | 60 cm                                                           |
| Dimensions             | Ø 520 mm                                                        |
| Standard fittings      | Fixing hooks, gasket, drain, overflow and siphon, boxed packing |
| Mixer holes            | No standard holes                                               |
| Built-in hole          | View technical data sheet                                       |

| Drainer             | No                                                                                                                                                                                                    |
|---------------------|-------------------------------------------------------------------------------------------------------------------------------------------------------------------------------------------------------|
| Width               | 52 cm                                                                                                                                                                                                 |
| Bowl dimension      | Ø 445mm                                                                                                                                                                                               |
| Number of bowls     | 1 bowl                                                                                                                                                                                                |
| Waste fitting       | Drain SPACE 3,5"                                                                                                                                                                                      |
| FEATURES            |                                                                                                                                                                                                       |
| Deep bowls          | This bowls reach an important depth, over 20 cm, thanks to the advanced production technology, that can be offer great capiency and practicity in all the washing operations.                         |
| High thickness      | Imm thick steel. A significant thickness, which guarantees the maximum sturdiness and durability.                                                                                                     |
| Save space system   | Drain and siphon are designed to leave as much space as possible in the under-sink area, more and more useful today for theseparate waste collection systems.                                         |
| Space waste fitting | The elegant SPACE steel cap closes the drain and leaves no visible residues collected in the basket below. Space also has a small footprint and allows the optimal use of the under-sink compartment. |