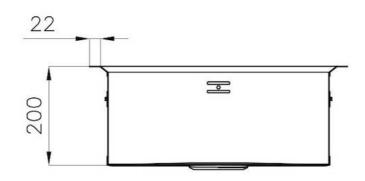

### **DETAILS**

| Edge/Installation Type | Flush-mount   Top-mount                                         |
|------------------------|-----------------------------------------------------------------|
| Finish                 | Foster brushed                                                  |
| Material               | AISI 304 stainless steel                                        |
| Texture                | Brushed in line                                                 |
| Base                   | 60 cm                                                           |
| Dimensions             | Ø 520 mm                                                        |
| Standard fittings      | Fixing hooks, gasket, drain, overflow and siphon, boxed packing |
| Mixer holes            | No standard holes                                               |
| Built-in hole          | View technical data sheet                                       |

| Drainer             | No                                                                                                                                                                                                    |
|---------------------|-------------------------------------------------------------------------------------------------------------------------------------------------------------------------------------------------------|
| Width               | 52 cm                                                                                                                                                                                                 |
| Bowl dimension      | Ø 445mm                                                                                                                                                                                               |
| Number of bowls     | 1 bowl                                                                                                                                                                                                |
| Waste fitting       | Drain SPACE 3,5"                                                                                                                                                                                      |
| FEATURES            |                                                                                                                                                                                                       |
| Deep bowls          | This bowls reach an important depth, over 20 cm, thanks to the advanced production technology, that can be offer great capiency and practicity in all the washing operations.                         |
| High thickness      | Imm thick steel. A significant thickness, which guarantees the maximum sturdiness and durability.                                                                                                     |
| Save space system   | Drain and siphon are designed to leave as much space as possible in the under-sink area, more and more useful today for theseparate waste collection systems.                                         |
| Space waste fitting | The elegant SPACE steel cap closes the drain and leaves no visible residues collected in the basket below. Space also has a small footprint and allows the optimal use of the under-sink compartment. |