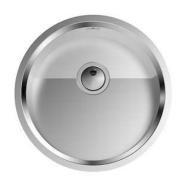

### **Sink Giotto**

Kitchen Sinks Code: 1333 000

### **DETAILS**

| Edge/Installation Type | Flush-mount   Top-mount                                         |
|------------------------|-----------------------------------------------------------------|
| Finish                 | Foster brushed                                                  |
| Material               | AISI 304 stainless steel                                        |
| Texture                | Brushed in line                                                 |
| Base                   | 60 cm                                                           |
| Dimensions             | Ø 520 mm                                                        |
| Standard fittings      | Fixing hooks, gasket, drain, overflow and siphon, boxed packing |
| Mixer holes            | No standard holes                                               |
| Built-in hole          | View technical data sheet                                       |